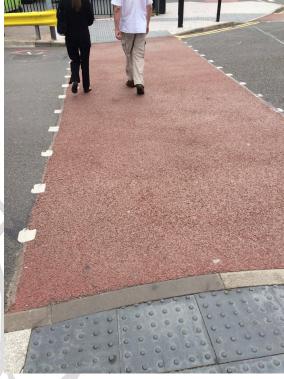

# **West Bromwich**

Coloured paving in Natratex Colour Red clearly defines this road crossing in West Bromwich.

# Project Overview Sector: Regeneration

**Sector:** Regeneration **Location:** West Bromwich

NatraTex Colour Red was used in this regeneration project in West Bromwich. The contrasting surface works to clearly highlight

the pedestrian crossing to all-road users and improve safety on a busy city centre road.

Learn more about NatraTex Colour, our innovative coloured surfacing solution from BituChem Group.