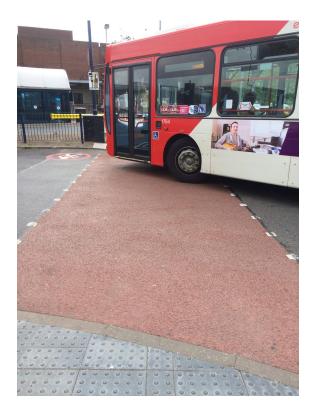

# **West Bromwich**

Coloured paving in Natratex Colour Red clearly defines this road crossing in West Bromwich.

# Project Overview Sector: Regeneration

**Sector:** Regeneration **Location:** West Bromwich

NatraTex Colour Red was used in this regeneration project in West Bromwich. The contrasting surface works to clearly highlight

the pedestrian crossing to all-road users and improve safety on a busy city centre road.

Learn more about NatraTex Colour, our innovative coloured surfacing solution from BituChem Group.