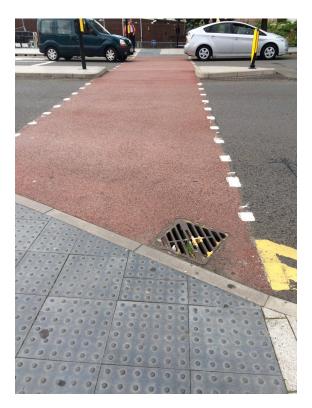

# **West Bromwich**

Coloured paving in Natratex Colour Red clearly defines this road crossing in West Bromwich.

# Project Overview Sector: Regeneration

**Sector:** Regeneration **Location:** West Bromwich

NatraTex Colour Red was used in this regeneration project in West Bromwich. The contrasting surface works to clearly highlight

the pedestrian crossing to all-road users and improve safety on a busy city centre road.

Learn more about NatraTex Colour, our innovative coloured surfacing solution from BituChem Group.