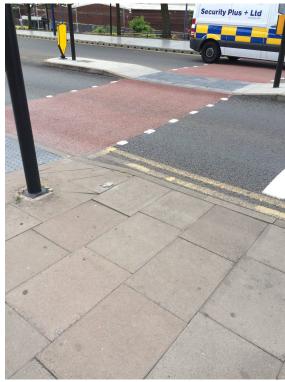

# **West Bromwich**

Coloured paving in Natratex Colour Red clearly defines this road crossing in West Bromwich.

# Project Overview Sector: Regeneration

**Sector:** Regeneration **Location:** West Bromwich

NatraTex Colour Red was used in this regeneration project in West Bromwich. The contrasting surface works to clearly highlight

the pedestrian crossing to all-road users and improve safety on a busy city centre road.

Learn more about NatraTex Colour, our innovative coloured surfacing solution from BituChem Group.