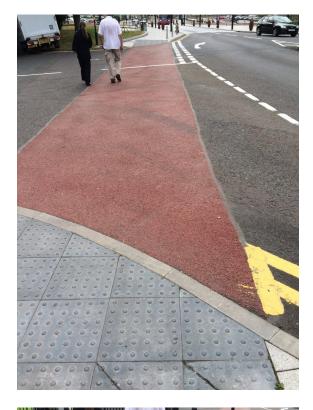

# **West Bromwich**

Coloured paving in Natratex Colour Red clearly defines this road crossing in West Bromwich.

# Project Overview Sector: Regeneration

**Sector:** Regeneration **Location:** West Bromwich

NatraTex Colour Red was used in this regeneration project in West Bromwich. The contrasting surface works to clearly highlight

the pedestrian crossing to all-road users and improve safety on a busy city centre road.

Learn more about NatraTex Colour, our innovative coloured surfacing solution from BituChem Group.