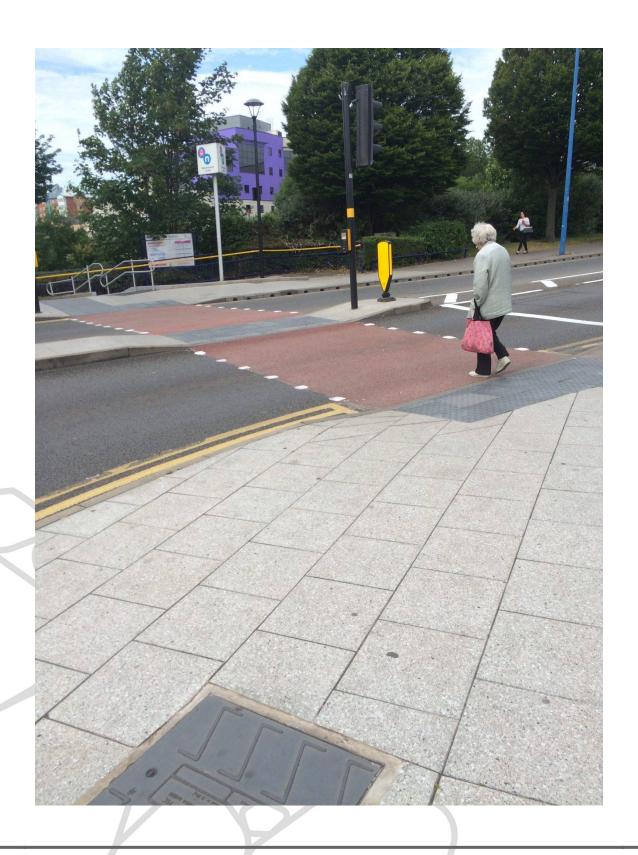

# **West Bromwich**

Coloured paving in Natratex Colour Red clearly defines this road crossing in West Bromwich.

# Project Overview Sector: Regeneration

**Sector:** Regeneration **Location:** West Bromwich

NatraTex Colour Red was used in this regeneration project in West Bromwich. The contrasting surface works to clearly highlight

the pedestrian crossing to all-road users and improve safety on a busy city centre road.

Learn more about NatraTex Colour, our innovative coloured surfacing solution from BituChem Group.