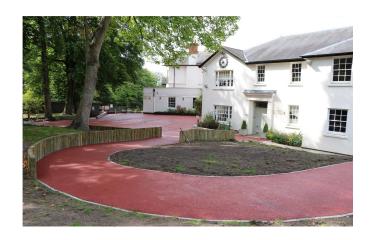

# **Edgbaston Preparatory School**

Bright coloured paving to create playground and car parking using school surfacing from NatraTex Colour.

### **Project Details**

Client: Edgbaston Preparatory School **Location:** 53.011337,-2.2228218

**Sector:** Regeneration **Date:** 2017

# Project Overview Client: Edgbaston Preparatory School

**Sector:** Regeneration

**Location:** Edgbaston, Birmingham

NatraTex Colour Red and Green were both used at this preparatory school in Edgbaston, Birmingham to brighten up the car

park and play areas.



## **Project Gallery**













#### **Feedback From Our Client**

#### What our clients say

MeiLoci are very pleased with the NatraTex surfacing – a great appearance and finish. NatraTex really sets off the new timber school building and the warm tones create a welcoming setting for play. I would thoroughly recommend this product and look forward to working with BituChem again soon.

**MeiLoci - Landscape Architects** 

#### **Need a Similar Project?**