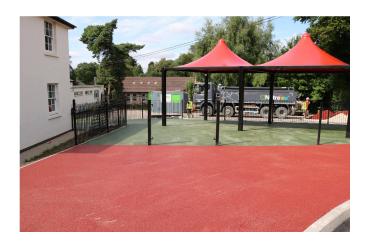

# Project Overview Client: Edgbaston Preparatory School

**Sector:** Regeneration

**Location:** Edgbaston, Birmingham

NatraTex Colour Red and Green were both used at this preparatory school in Edgbaston, Birmingham to brighten up the car

park and play areas.