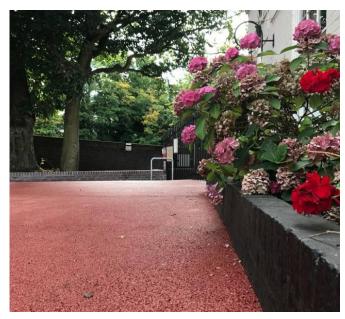

# **Edgbaston Preparatory School**

Bright coloured paving to create playground and car parking using school surfacing from NatraTex Colour.

### **Project Details**

Client: Edgbaston Preparatory School **Location:** 53.011337,-2.2228218

**Sector:** Regeneration **Date:** 2017

# Project Overview Client: Edgbaston Preparatory School

**Sector:** Regeneration

**Location:** Edgbaston, Birmingham

NatraTex Colour Red and Green were both used at this preparatory school in Edgbaston, Birmingham to brighten up the car

park and play areas.



## **Project Gallery**













#### **Feedback From Our Client**

#### What our clients say

MeiLoci are very pleased with the NatraTex surfacing – a great appearance and finish. NatraTex really sets off the new timber school building and the warm tones create a welcoming setting for play. I would thoroughly recommend this product and look forward to working with BituChem again soon.

**MeiLoci - Landscape Architects** 

#### **Need a Similar Project?**