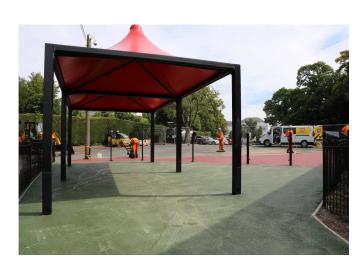

# Project Overview Client: Edgbaston Preparatory School

**Sector:** Regeneration

**Location:** Edgbaston, Birmingham

NatraTex Colour Red and Green were both used at this preparatory school in Edgbaston, Birmingham to brighten up the car

park and play areas.