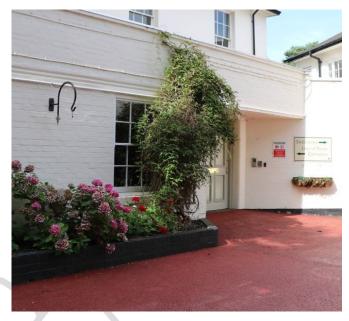

# Project Overview Client: Edgbaston Preparatory School

**Sector:** Regeneration

**Location:** Edgbaston, Birmingham

NatraTex Colour Red and Green were both used at this preparatory school in Edgbaston, Birmingham to brighten up the car

park and play areas.