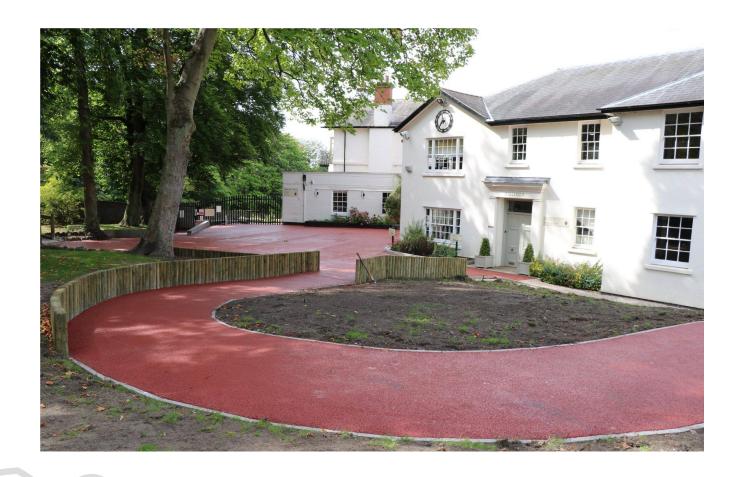

# Project Overview Client: Edgbaston Preparatory School

**Sector:** Regeneration

**Location:** Edgbaston, Birmingham

NatraTex Colour Red and Green were both used at this preparatory school in Edgbaston, Birmingham to brighten up the car

park and play areas.