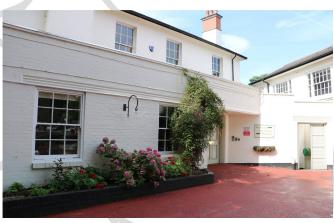

# Project Overview Client: Edgbaston Preparatory School

**Sector:** Regeneration

**Location:** Edgbaston, Birmingham

NatraTex Colour Red and Green were both used at this preparatory school in Edgbaston, Birmingham to brighten up the car

park and play areas.