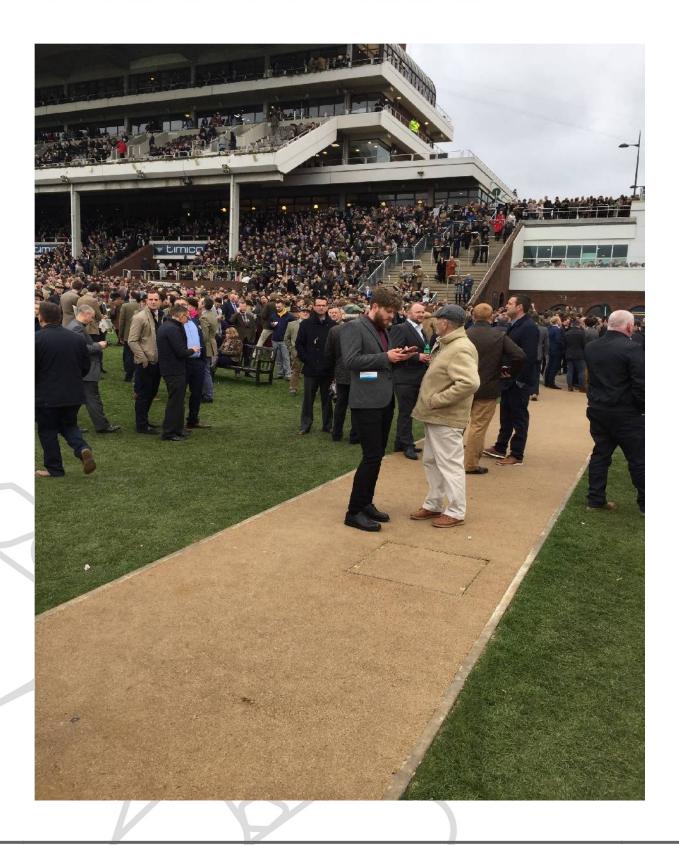

# **Cheltenham Racecourse**

Superb coloured surfacing for the disabled viewing platform at Cheltenham Racecourse.

### **Project Overview**

Client: Cheltenham Racecourse

**Sector:** Recreation **Use:** Disabled Access

Product: NatraTex Cotswold

NatraTex Cotswold was delivered to Cheltenham Racecourse for use on their disabled viewing platform. NatraTex Cotswold is the flagship product of the NatraTex range. It combines the key ingredients from other hard landscaping products to form a durable, fully bonded, buff coloured natural aggregate surface course.

Cheltenham racecourse plays host to the best jumping action in the world. Over a 19-month period, from 2013-2015, a number of areas at the racecourse were redeveloped as part of a £45million project. This year, the NatraTex Cotswold disabled access path and viewing platform were added to make viewing the races even easier.