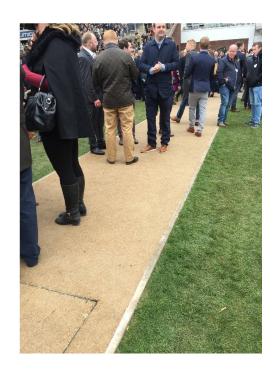

# **Cheltenham Racecourse**

Superb coloured surfacing for the disabled viewing platform at Cheltenham Racecourse.

### **Project Overview**

Client: Cheltenham Racecourse

**Sector:** Recreation **Use:** Disabled Access

Product: NatraTex Cotswold

NatraTex Cotswold was delivered to Cheltenham Racecourse for use on their disabled viewing platform. NatraTex Cotswold is the flagship product of the NatraTex range. It combines the key ingredients from other hard landscaping products to form a durable, fully bonded, buff coloured natural aggregate surface course.

Cheltenham racecourse plays host to the best jumping action in the world. Over a 19-month period, from 2013-2015, a number of areas at the racecourse were redeveloped as part of a £45million project. This year, the NatraTex Cotswold disabled access path and viewing platform were added to make viewing the races even easier.