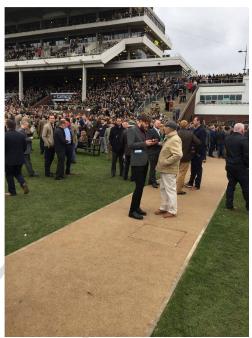

# **Cheltenham Racecourse**

Superb coloured surfacing for the disabled viewing platform at Cheltenham Racecourse.

### **Project Overview**

Client: Cheltenham Racecourse

**Sector:** Recreation **Use:** Disabled Access

Product: NatraTex Cotswold

NatraTex Cotswold was delivered to Cheltenham Racecourse for use on their disabled viewing platform. NatraTex Cotswold is the flagship product of the NatraTex range. It combines the key ingredients from other hard landscaping products to form a durable, fully bonded, buff coloured natural aggregate surface course.

Cheltenham racecourse plays host to the best jumping action in the world. Over a 19-month period, from 2013-2015, a number of areas at the racecourse were redeveloped as part of a £45million project. This year, the NatraTex Cotswold disabled access path and viewing platform were added to make viewing the races even easier.