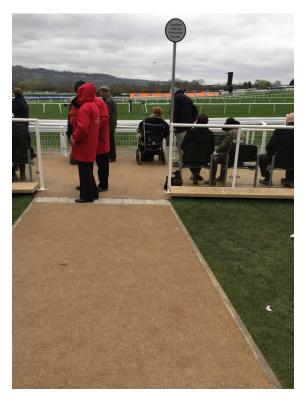

# **Cheltenham Racecourse**

Superb coloured surfacing for the disabled viewing platform at Cheltenham Racecourse.

### **Project Overview**

Client: Cheltenham Racecourse

**Sector:** Recreation **Use:** Disabled Access

Product: NatraTex Cotswold

NatraTex Cotswold was delivered to Cheltenham Racecourse for use on their disabled viewing platform. NatraTex Cotswold is the flagship product of the NatraTex range. It combines the key ingredients from other hard landscaping products to form a durable, fully bonded, buff coloured natural aggregate surface course.

Cheltenham racecourse plays host to the best jumping action in the world. Over a 19-month period, from 2013-2015, a number of areas at the racecourse were redeveloped as part of a £45million project. This year, the NatraTex Cotswold disabled access path and viewing platform were added to make viewing the races even easier.