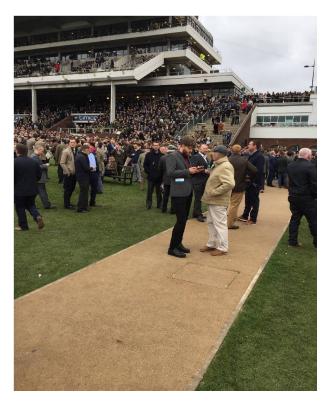

# **Cheltenham Racecourse**

Superb coloured surfacing for the disabled viewing platform at Cheltenham Racecourse.

### **Project Overview**

Client: Cheltenham Racecourse

**Sector:** Recreation **Use:** Disabled Access

Product: NatraTex Cotswold

NatraTex Cotswold was delivered to Cheltenham Racecourse for use on their disabled viewing platform. NatraTex Cotswold is the flagship product of the NatraTex range. It combines the key ingredients from other hard landscaping products to form a durable, fully bonded, buff coloured natural aggregate surface course.

Cheltenham racecourse plays host to the best jumping action in the world. Over a 19-month period, from 2013-2015, a number of areas at the racecourse were redeveloped as part of a £45million project. This year, the NatraTex Cotswold disabled access path and viewing platform were added to make viewing the races even easier.