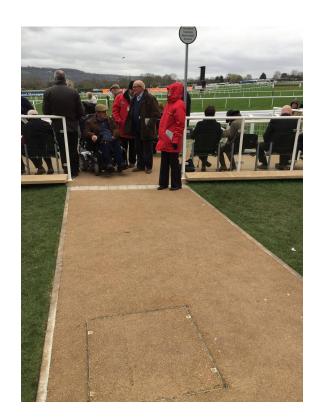

# **Cheltenham Racecourse**

Superb coloured surfacing for the disabled viewing platform at Cheltenham Racecourse.

### **Project Overview**

Client: Cheltenham Racecourse

**Sector:** Recreation **Use:** Disabled Access

Product: NatraTex Cotswold

NatraTex Cotswold was delivered to Cheltenham Racecourse for use on their disabled viewing platform. NatraTex Cotswold is the flagship product of the NatraTex range. It combines the key ingredients from other hard landscaping products to form a durable, fully bonded, buff coloured natural aggregate surface course.

Cheltenham racecourse plays host to the best jumping action in the world. Over a 19-month period, from 2013-2015, a number of areas at the racecourse were redeveloped as part of a £45million project. This year, the NatraTex Cotswold disabled access path and viewing platform were added to make viewing the races even easier.