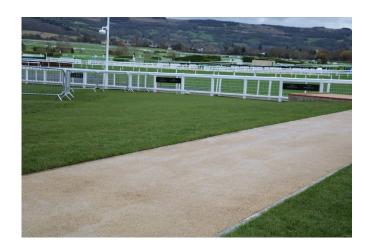

# **Cheltenham Racecourse**

Superb coloured surfacing for the disabled viewing platform at Cheltenham Racecourse.

### **Project Overview**

Client: Cheltenham Racecourse

**Sector:** Recreation **Use:** Disabled Access

Product: NatraTex Cotswold

NatraTex Cotswold was delivered to Cheltenham Racecourse for use on their disabled viewing platform. NatraTex Cotswold is the flagship product of the NatraTex range. It combines the key ingredients from other hard landscaping products to form a durable, fully bonded, buff coloured natural aggregate surface course.

Cheltenham racecourse plays host to the best jumping action in the world. Over a 19-month period, from 2013-2015, a number of areas at the racecourse were redeveloped as part of a £45million project. This year, the NatraTex Cotswold disabled access path and viewing platform were added to make viewing the races even easier.