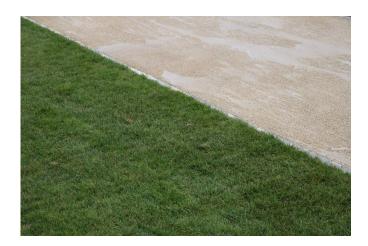

### **Project Overview**

Client: Cheltenham Racecourse

**Sector:** Recreation **Use:** Disabled Access

Product: NatraTex Cotswold

NatraTex Cotswold was delivered to Cheltenham Racecourse for use on their disabled viewing platform. NatraTex Cotswold is the flagship product of the NatraTex range. It combines the key ingredients from other hard landscaping products to form a durable, fully bonded, buff coloured natural aggregate surface course.

The hard-wearing finish of NatraTex has made it a popular choice for businesses all over the country. The asphalt surface course used to create the smooth surfaces reduces the risk of deterioration, leading to potholes and breakages. On this occasion, it was used because it provides significant programme savings compared to other aesthetic surfaces. It was important to have the area ready for the annual Gold Cup festival.