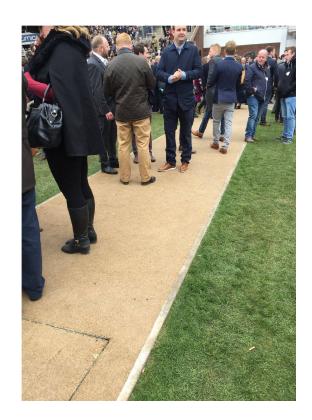

### **Project Overview**

Client: Cheltenham Racecourse

**Sector:** Recreation **Use:** Disabled Access

Product: NatraTex Cotswold

NatraTex Cotswold was delivered to Cheltenham Racecourse for use on their disabled viewing platform. NatraTex Cotswold is the flagship product of the NatraTex range. It combines the key ingredients from other hard landscaping products to form a durable, fully bonded, buff coloured natural aggregate surface course.

Cheltenham racecourse plays host to the best jumping action in the world. Over a 19-month period, from 2013-2015, a number of areas at the racecourse were redeveloped as part of a £45million project. This year, the NatraTex Cotswold disabled access path and viewing platform were added to make viewing the races even easier.