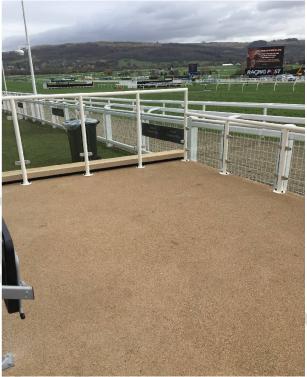

# **Cheltenham Racecourse**

Superb coloured surfacing for the disabled viewing platform at Cheltenham Racecourse.

### **Project Overview**

Client: Cheltenham Racecourse

**Sector:** Recreation **Use:** Disabled Access

Product: NatraTex Cotswold

NatraTex Cotswold was delivered to Cheltenham Racecourse for use on their disabled viewing platform. NatraTex Cotswold is the flagship product of the NatraTex range. It combines the key ingredients from other hard landscaping products to form a durable, fully bonded, buff coloured natural aggregate surface course.

Cheltenham racecourse plays host to the best jumping action in the world. Over a 19-month period, from 2013-2015, a number of areas at the racecourse were redeveloped as part of a £45million project. This year, the NatraTex Cotswold disabled access path and viewing platform were added to make viewing the races even easier.