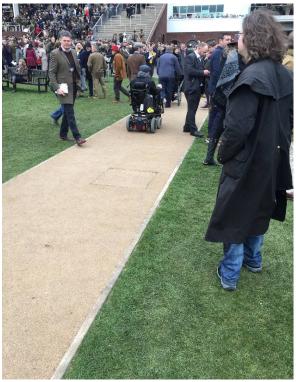

# **Cheltenham Racecourse**

Superb coloured surfacing for the disabled viewing platform at Cheltenham Racecourse.

### **Project Overview**

Client: Cheltenham Racecourse

**Sector:** Recreation **Use:** Disabled Access

Product: NatraTex Cotswold

NatraTex Cotswold was delivered to Cheltenham Racecourse for use on their disabled viewing platform. NatraTex Cotswold is the flagship product of the NatraTex range. It combines the key ingredients from other hard landscaping products to form a durable, fully bonded, buff coloured natural aggregate surface course.

Cheltenham racecourse plays host to the best jumping action in the world. Over a 19-month period, from 2013-2015, a number of areas at the racecourse were redeveloped as part of a £45million project. This year, the NatraTex Cotswold disabled access path and viewing platform were added to make viewing the races even easier.