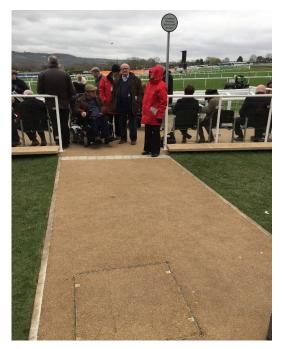

# **Cheltenham Racecourse**

Superb coloured surfacing for the disabled viewing platform at Cheltenham Racecourse.

### **Project Overview**

Client: Cheltenham Racecourse

**Sector:** Recreation **Use:** Disabled Access

Product: NatraTex Cotswold

NatraTex Cotswold was delivered to Cheltenham Racecourse for use on their disabled viewing platform. NatraTex Cotswold is the flagship product of the NatraTex range. It combines the key ingredients from other hard landscaping products to form a durable, fully bonded, buff coloured natural aggregate surface course.

Cheltenham racecourse plays host to the best jumping action in the world. Over a 19-month period, from 2013-2015, a number of areas at the racecourse were redeveloped as part of a £45million project. This year, the NatraTex Cotswold disabled access path and viewing platform were added to make viewing the races even easier.