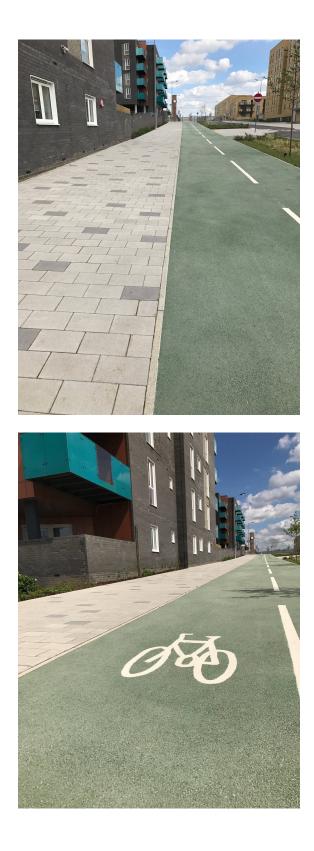

# Barking

Adding a decorative cycling path to the heart of London

#### Project Overview Sector: Regeneration

Sector: Regeneration Use: Coloured Cycle Paths Product: 6mm Natratex Colour Green