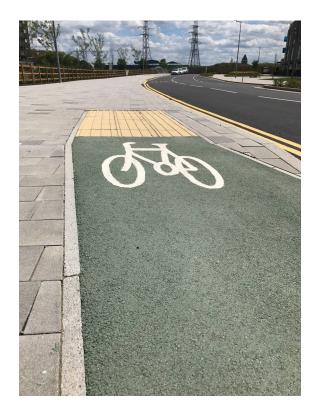

# Barking

Adding a decorative cycling path to the heart of London

#### Project Overview Sector: Regeneration

Sector: Regeneration Use: Coloured Cycle Paths Product: 6mm Natratex Colour Green