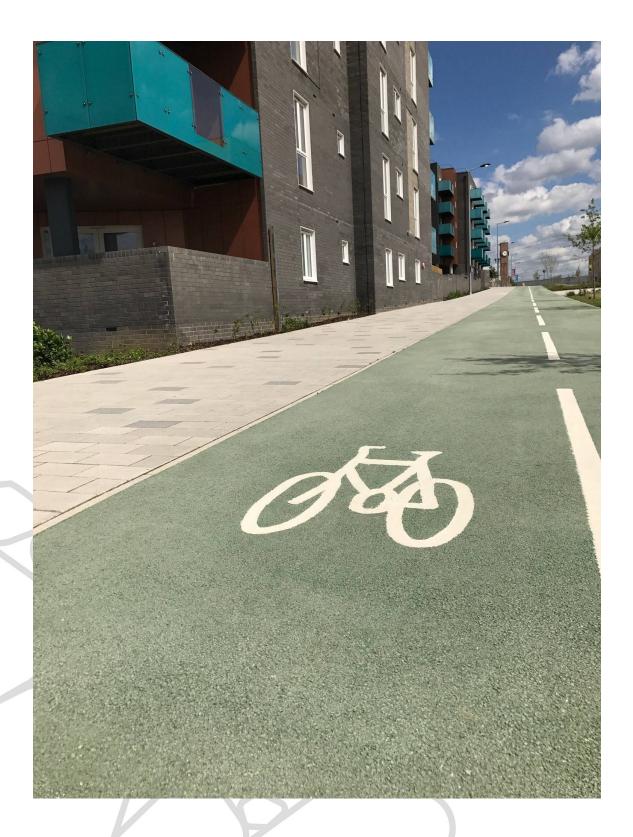

# Barking

Adding a decorative cycling path to the heart of London

#### Project Overview Sector: Regeneration

Sector: Regeneration Use: Coloured Cycle Paths Product: 6mm Natratex Colour Green