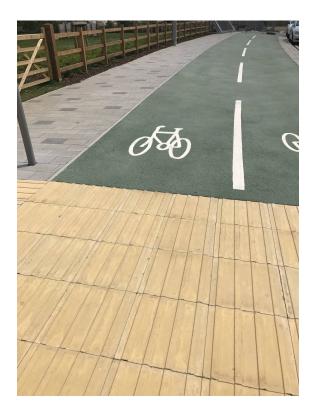

# Barking

Adding a decorative cycling path to the heart of London

#### Project Overview Sector: Regeneration

Sector: Regeneration Use: Coloured Cycle Paths Product: 6mm Natratex Colour Green