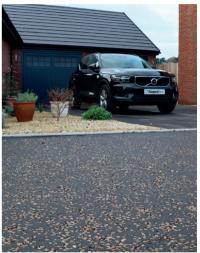

## What is ChipTex

Our coloured ChipTex range enhances conventional black asphalt whether for appearance or for demarcating a specific area.

ChipTex is designed to give conventional Hot Rolled Asphalt (HRA) a cost-effective colour demarcation and enhancement, as well as increased durability. Chippings are coated in clear binder and pigmented before simply being rolled into the surface at the time of laying, enabling the colour to be maintained throughout its lifetime.

## ChipTex uses

- · Pedestrian areas
- Speed restrictions
- · Village gateways
- Highways
- · Cycle & bus lanes
- Demarcation
- · Schools