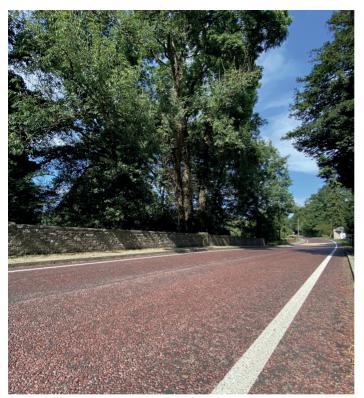

## What is ChipTex

Our coloured ChipTex range enhances conventional black asphalt whether for appearance or for demarcating a specific area.

ChipTex is designed to give conventional Hot Rolled Asphalt (HRA) a cost-effective colour demarcation and enhancement, as well as increased durability. Chippings are coated in clear binder and pigmented before simply being rolled into the surface at the time of laying, enabling the colour to be maintained throughout its lifetime.

## ChipTex uses

- · Pedestrian areas
- Speed restrictions
- · Village gateways
- Highways
- · Cycle & bus lanes
- Demarcation
- · Schools