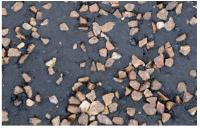

NatraTex ChipTex is supplied in a 10mm or 20mm aggregate, a variety of colours and delivered in 25kg buckets, bulk bags or in bulk.

**PSV** requirements

team to discuss

availability.

Speak to our helpful

PSV requirements &

### Size

ChipTex is available in nominal sizes of 10 or 20mm.