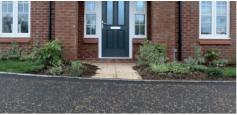

Cost effective, readily available, hard landscaping solution

## What is ChipTex

Our coloured ChipTex range enhances conventional black asphalt whether for appearance or for demarcating a specific area.

ChipTex is designed to give conventional Hot Rolled Asphalt (HRA) a cost-effective colour demarcation and enhancement, as well as increased durability. Chippings are coated in clear binder and pigmented before simply being rolled into the surface at the time of laying, enabling the colour to be maintained throughout its lifetime.

## ChipTex uses

- · Pedestrian areas
- Speed restrictions
- · Village gateways
- Highways
- · Cycle & bus lanes
- Demarcation
- · Schools