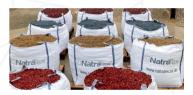

NatraTex ChipTex is supplied in a 10mm or 20mm aggregate, a variety of colours and delivered in 25kg buckets, bulk bags or in bulk.

**PSV** requirements

team to discuss

availability.

Speak to our helpful

PSV requirements &

# Available in:

25kg Bucket

Tonne Bags